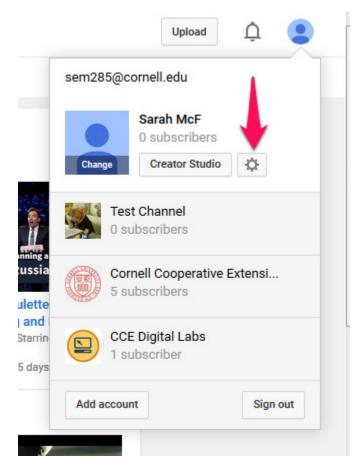

#### Your Setup Tools

Look over to the uppermost right corner of the page, where there should be a circle with either a letter or a logo in it (more on this later). Click on it to open a small context menu. You should see your e-mail address listed here, as well as a Creator Studio button, and another button with a small gear on it. Click on the gear to visit the YouTube Settings page.