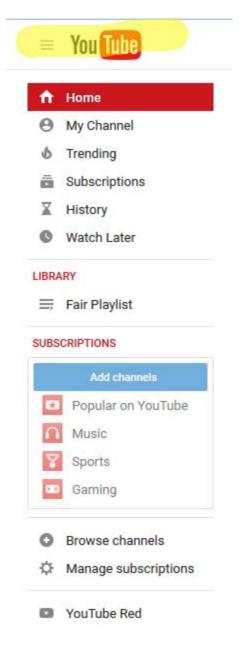

#### Step Two: Get Acquainted with the YouTube Tools

Once you are signed in, make friends with the **YouTube guide**, or the menu on the far left of the screen. If you don't see a menu, click on the hamburger menu to open it. You can find all of this to the left of the search bar at the top of the page.

Figure 1: Your friend, the YouTube Guide.

Figure 2: Don't see the guide? Click on the hamburger menu to show/hide the guide.

This menu, which you can hide or show according to your preference, houses all the tools you need to get around YouTube. We're going to ignore most of them for now, since we won't really need them until we are up and running with our channel.