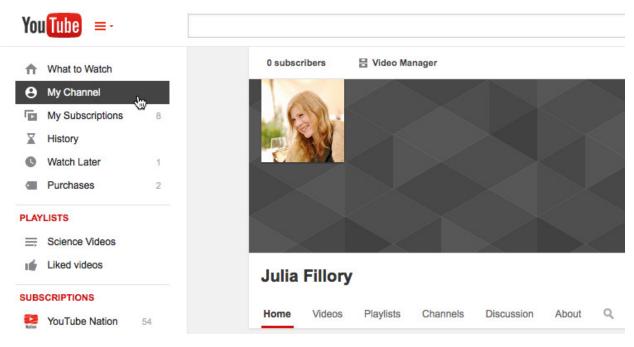

Anyway...

Now you can use the YouTube Manager to visit your channel by clicking on the My Channel link.

Figure 3: Time to use the YouTube Guide! Image: gcflearnfree.org

This will bring you to a page that looks like this:

Pretty plain. Let's fix that up. We're going to add an avatar, or profile picture, or logo, as well as a cover photo, or what's called channel art here. You are going to need:

- A large (size) high-quality image to serve as channel art.
- And a smaller (and easily recognizable at a small size) image to serve as your avatar.